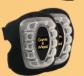

#### "SELECT & MORE" Model 70.600

The extremely robust, high quality gel knee protector is fixed by elastic neoprene straps with velcro fasteners - clearly outside the knee. "Memory foams" and an ultra soft ring gel pad guarantee an ideal cushioning. Because of the unique patented inside coating, the knee protector does not slip off the knee. The lateral high connection to the leg, prevents dropping in stones and sand.

#### "FLEXIBLE & MORE", Model 70.010

Very comfortable fit because of an gel and EVA foam cushion. One elastic neoprene strap and one elastic strap - which is optionally removable -allow freedom of movement and maximum comfort. Suitable for every kind of surface because of the smooth and robust plastic cap.

### "SECURE & MORE", Model 70.200

The robust knee protector is useable for every area. For interior works the very robust plastic cap can be taken off by means of Velcro fastenings. Very good impact deflection and maximum comfort because of a gel and EVA cushion. The flat plastic cap also guaranties high stability for the knees.

#### "Proven More", Model 70.110(B)

Price aggressive knee pad with gel and EVA foam cushion. One elastic neoprene strap with Velcro fastening closes right below the knee - therefore no constriction in the back of the knees.