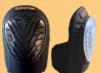

#### "SELECT & MORE" Model 70.600

The extremely robust, high quality gel knee protector is fixed by elastic neoprene straps with velcro fasteners - clearly outside the knee. "Memory foams" and an ultra soft ring gel pad guarantee an ideal cushioning. Because of the unique patented inside coating, the knee protector does not slip off the knee. The lateral high connection to the leg, prevents dropping in stones and sand.

#### "FLEXIBLE & MORE", Model 70.010

Very comfortable fit because of an gel and EVA foam cushion. One elastic neoprene strap and one elastic strap - which is optionally removable -allow freedom of movement and maximum comfort. Suitable for every kind of surface because of the smooth and robust plastic cap.

### "SECURE & MORE", Model 70.200

The robust knee protector is useable for every area. For interior works the very robust plastic cap can be taken off by means of Velcro fastenings. Very good impact deflection and maximum comfort because of a gel and EVA cushion. The flat plastic cap also guaranties high stability for the knees.

#### "Proven More", Model 70.110(B)

Price aggressive knee pad with gel and EVA foam cushion. One elastic neoprene strap with Velcro fastening closes right below the knee - therefore no constriction in the back of the knees.