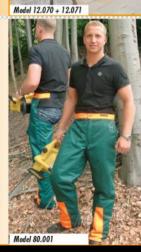

### Model 12.051 (green)

For garden work. Open at the back, with velcro fasteners and knee pad 10.000. Can also be used with knee pad 10.050.

Model 12.070 (grey) + 12.071 (green) + 12.073 (orange)

For pavement work. Open at the back, with snap fasteners and knee pad 10.050. Model 12.073 in warning colour to DIN EN 471.

#### Model 80.001 Very light cut protection Chaps in green. According to Category A,

protection class 1, DIN EN 381-5. Universal size, adjustable at the waist and open at the bottom. Hemline slits with included zipper - easy to put on. Front wedges in warning