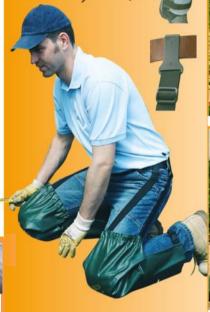

### Wetness protection

~ absolutely waterproof

Model 13.001 (green) + 13.000 (grey) + 13.003 (orange) (registered patent)

Chaps provide perfect protection when working with electric trimmers or liquids. Without knee pad, open at the back. Fixed with snap fasteners. Protects against loose stones and chippings. Model 13.003 in warning colour to DIN EN 471, with velcro fasteners.

Model 13.021 (green)

In green with additional foot protection.

Wetness protection around the leg when coming into contact with wet cultures, e.g. tree nurseries, forestry, agriculture, hunting, vegetable gardening etc. Water, tear and thornproof, fastens around the leg with velcro on the sides. Available in 2 different

Model 13.080 (grey)

Spray protection, to step into with hemline slits

Model 18.050 (grey)

Gaiters to protect lower legs against wetness and snow. An elasticband underneath the shoe and velcro fasteners at the side ensure a tight fit and keep your trousers dry.