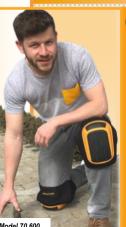

#### "SELECT & MORE" Model 70.600

The extremely robust, high quality gel knee protector is fixed by elastic neoprene straps with velcro fasteners - clearly outside the knee. "Memory foams" and an ultra soft ring gel pad guarantee an ideal cushioning. Because of the unique patented inside coating, the knee protector does not slip off the knee. The lateral high connection to the leg, prevents dropping in stones and sand.